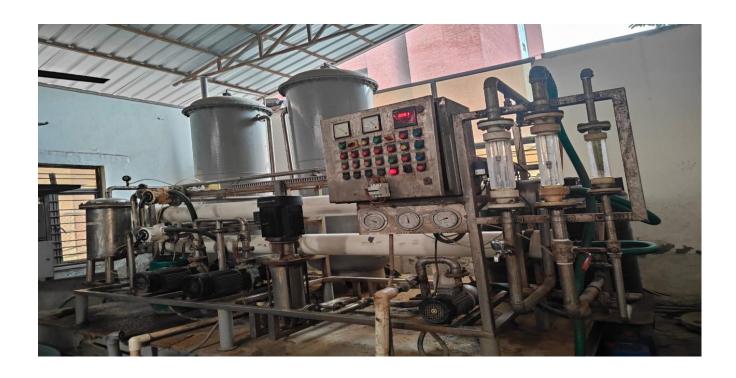

all the academic and administrative buildings)

- 1. Free drinking water facility has been provided in all academic blocks by fixing water coolers. Every water cooler is connected to RO water supply pipeline, thereby providing continuous supply for drinking purpose.
- 2. All water coolers have locking arrangement. These coolers are cleaned periodically and are inspected by team to check for its cooling. All electrical wires are also checked for its serviceability and maintenance.
- 3. RO of Capacity 5000 litre/hour to 2000 litres/hour are fitted at various locations at four locations in the campus to supply uninterrupted water to the students, faculties & staff. These RO's are manned 24 x 7 for this type of supply. Regular maintenance of these RO's is done to keep them fit at all times.